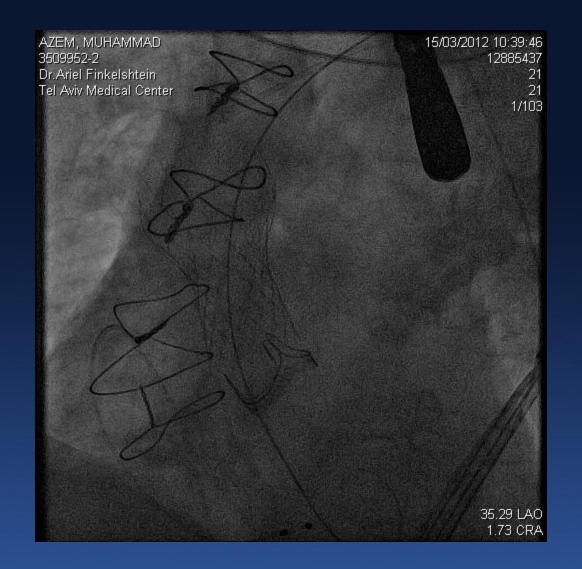

in the stairs...











# And the winner is...











#### And the patient?

- The patient improved clinically and hemodinamically.
- 5 days in CCU, and then transferred to the ward.
- 3 weeks after the procedure, fever, sepsis, septic shock, multiorgan failure, and died 4 weeks after the TAVI.







#### Take home massege:

- When you have a valve migration, don't give up high implantation on the next attempts.
- Don't retrieve the valve in the sheath. A full deployment should be done in a meticulous manner as usual
- When you take out the delivery system, make sure it is fully free of any connection to the valve. It might cheat you...







# And last but not least: Don't count your money while you're still walking down the stairs...



## THANK YOU FOR YOUR ATTENTION