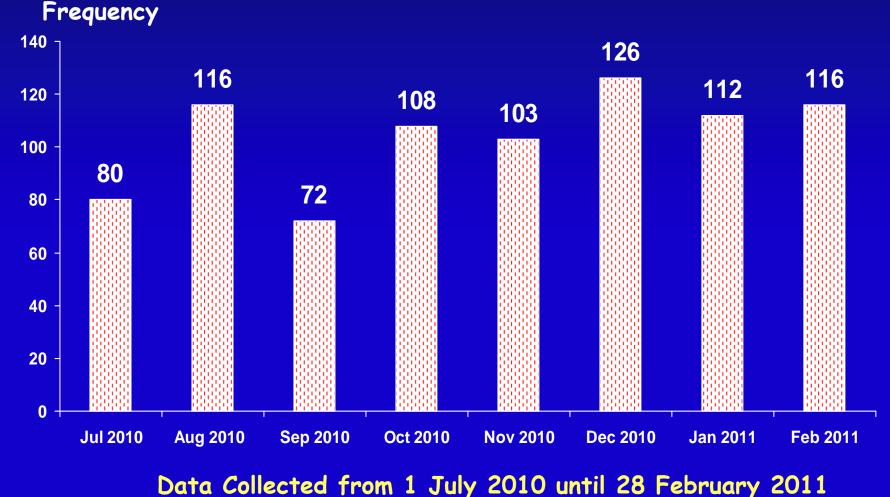

pulation and practices
- Long term results and re-evaluation of indications and risk stratifiers
- Device performance by independent evaluation
- Follow dynamic trends in device treatment (types of devices, VF testing, use of particular equipment etc)
- Encouragement of good practice and self improvement
- Basis for clinical studies



# **Main Participants**

- •The Israeli Working Group of Pacing & EP
- •The Scientific Committee
- •ISPHA
- •E med
- •Device companies !
- •Clalit Health Services





## Numbers of enrollment July 1<sup>st</sup> - February 28

- 833 initial implants
- 297 replacements





# INITIAL IMPLANT Number of Performing Centers by Month



Data Collected from 1 July 2010 until 28 February 2011

National ICD Registry



# INITIAL IMPLANT Number of Implants by Month



National ICD Registry



# Data Quality Control

- Defective records -> queries
- Incomplete data -> queries
- Cross check with company data :
  - up to 10% discordance, mainly switching between new implants and replacements
  - Less than 5% under-reporting



### Where are we Heading?

- Preparation of follow up module
- Start follow up in July 2011
- Collaboration with HMOS, MOH
- Scientific publications
- Grant applications
- Collaboration with other European registries





### Thanks

- All participating centers
- Dr Mahmoud Sulleiman !
- ISPHA Drs Eldar, Behar, Matezki, Orit Sharon, Lizy Kimron, Shlomit Ben Zvi (national coordinator)
- E MED Boaz Ginzburg , Itzik Barsimantov
- Company representatives !
- Scientific committee members