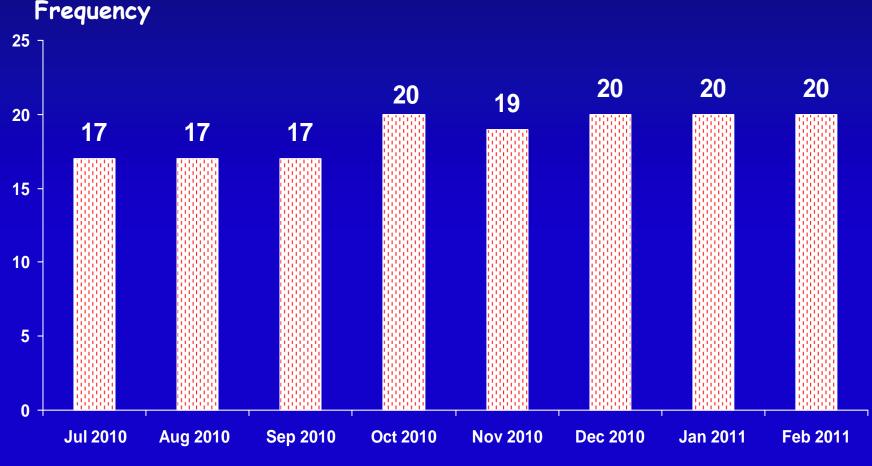

# INITIAL IMPLANT Number of Performing Centers by Month

Data Collected from 1 July 2010 until 28 February 2011

National ICD Registry